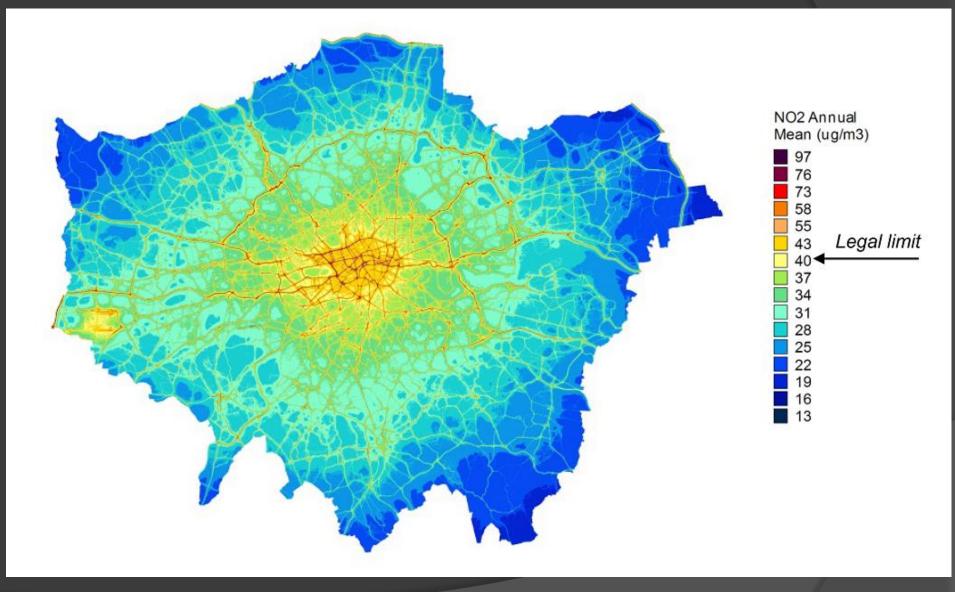

p**

About •

Home



This map shows projects where measurements are available. Select a project from the list or map to show details. Access beyond this page is restricted to authorised users.



Thank you for accepting cookies. You can now hide this message or find out more about cookies.





SUPPORTED BY

#### Graphing tools



## 'Best in class' abatement measures.... and creating an evidence base...



## Abatement measures









# **Real World Emissions Testing**

## Generators

- Fuel types
- Retrofit DPF SCR

# Move to other NRMM types...











## **NRMM Emissions Inventory**



## London Atmospheric Emissions Inventory



### NRMM NO<sub>x</sub> Top Down Sector wide metric (fuel use / spend)

### Traffic NO<sub>x</sub> Bottom Up <u>Emissio</u>n Factor x Vehicle Activity



## NRMM Bottom Up Inventory



## Contribution to $NO_X$ by NRMM type



# SUPPORTED BY











Supported by

the royal borough of KENSINGTON AND CHELSEA





Couthwark Council











## @ConstructionDustUK

## erg-construction@kcl.ac.uk



MRC-PHE Centre for Environment & Health



Imperial College