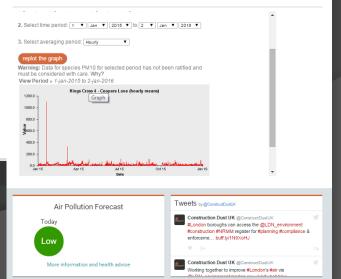

#### Graphing tools

## Improve pollution monitoring

Advice

NRMM

Projects

Resources 
Contact

Q Search