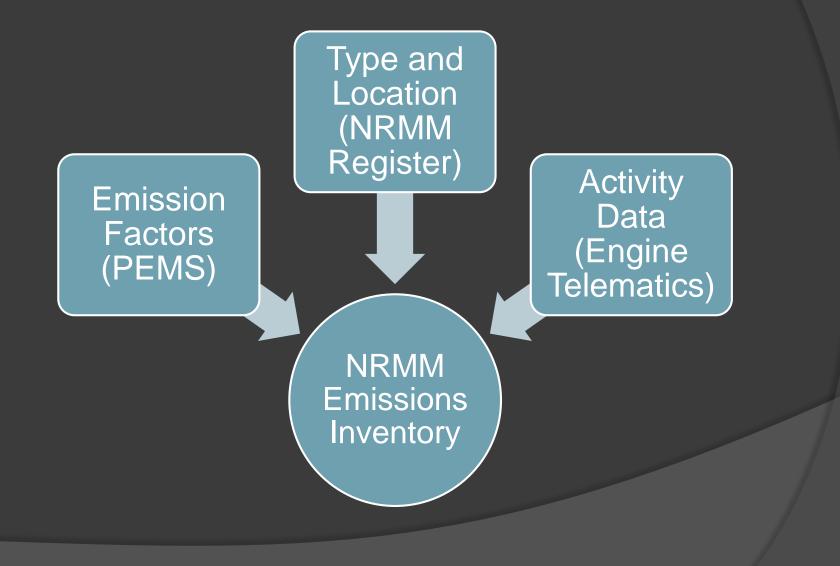

shows projects where measurements are available. Select a project from the list or map to show details. Access beyond this page is restricted to authorised users.



Thank you for accepting cookies. You can now hide this message or find out more about cookies.





SUPPORTED BY

#### Graphing tools



## 'Best in class' abatement measures.... and creating an evidence base...



## Abatement measures









# **Real World Emissions Testing**

## Generators

- Fuel types
- Retrofit DPF SCR

# Move to other NRMM types...











## **NRMM Emissions Inventory**



## London Atmospheric Emissions Inventory



### NRMM NO<sub>x</sub> Top Down Sector wide metric (fuel use / spend)

### Traffic NO<sub>x</sub> Bottom Up <u>Emissio</u>n Factor x Vehicle Activity



## NRMM Bottom Up Inventory



## Contribution to $NO_X$ by NRMM type



# SUPPORTED BY











Supported by

the royal borough of KENSINGTON AND CHELSEA





Couthwark Council











## @ConstructionDustUK

## erg-construction@kcl.ac.uk



MRC-PHE Centre for Environment & Health



Imperial College