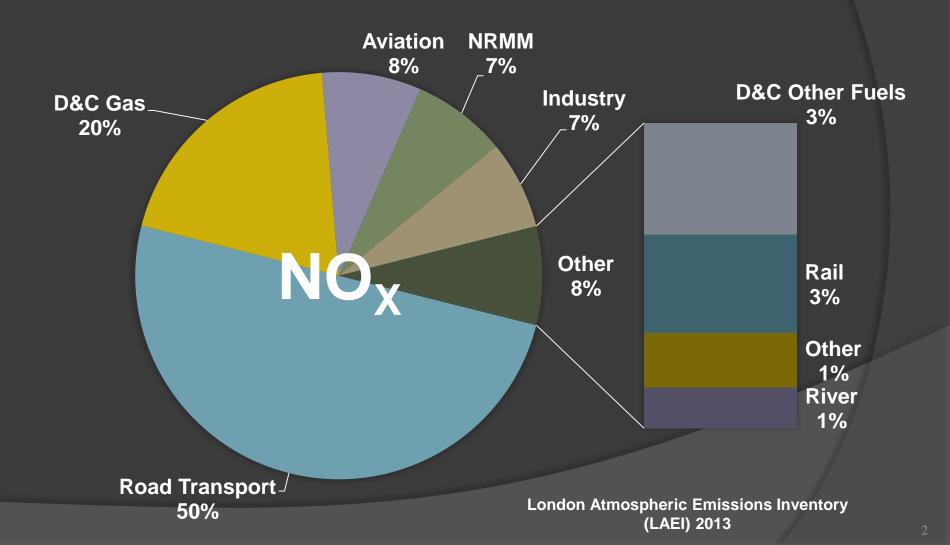

# Why are construction emissions important?

## London Atmospheric Emissions Inventory