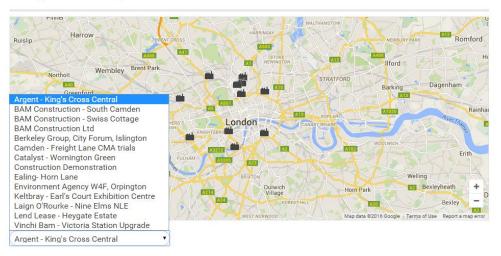

#### **Projects Map**

About •

Home

This map shows projects where measurements are available. Select a project from the list or map to show details. Access beyond this page is restricted to authorised users.