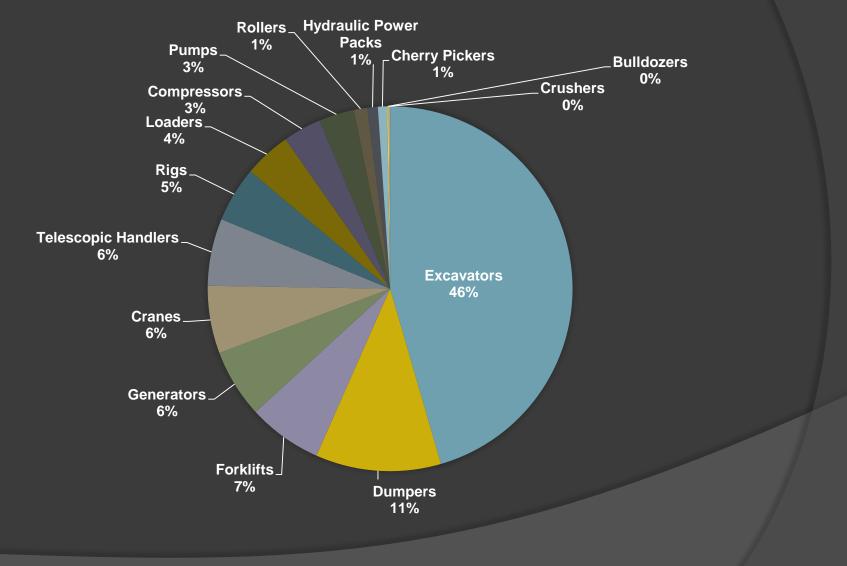

lable. Select a project from the list or map to show details. Access beyond this page is restricted to authorised users.



Thank you for accepting cookies. You can now hide this message or find out more about cookies.





SUPPORTED BY

#### Graphing tools



## 'Best in class' abatement measures.... and creating an evidence base...



## Abatement measures









# **Real World Emissions Testing**

## Generators

- Fuel types
- Retrofit DPF SCR

# Move to other NRMM types...











## **NRMM Emissions Inventory**



## London Atmospheric Emissions Inventory



### NRMM NO<sub>x</sub> Top Down Sector wide metric (fuel use / spend)

### Traffic NO<sub>x</sub> Bottom Up <u>Emissio</u>n Factor x Vehicle Activity



## NRMM Bottom Up Inventory



## Contribution to $NO_X$ by NRMM type



# SUPPORTED BY











Supported by

the royal borough of KENSINGTON AND CHELSEA





Couthwark Council











## @ConstructionDustUK

## erg-construction@kcl.ac.uk



MRC-PHE Centre for Environment & Health



Imperial College