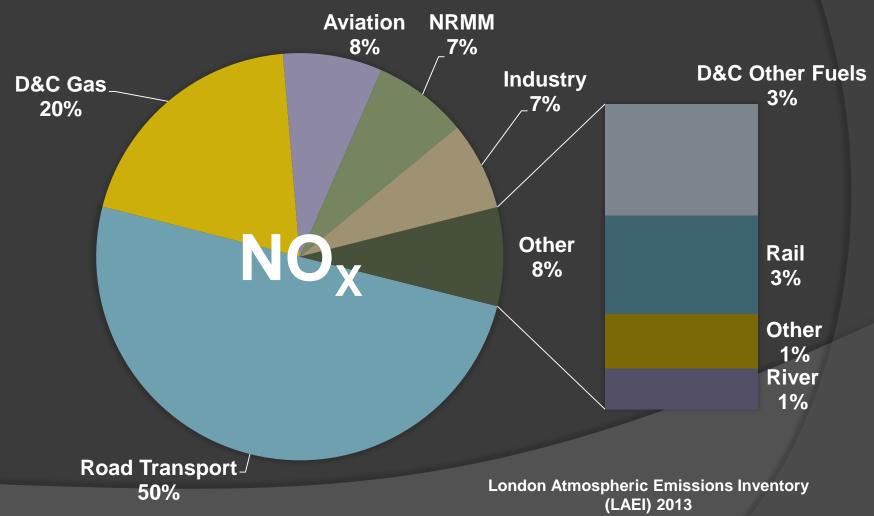

## London Atmospheric Emissions Inventory

## Contribution to $NO_X$ by NRMM type