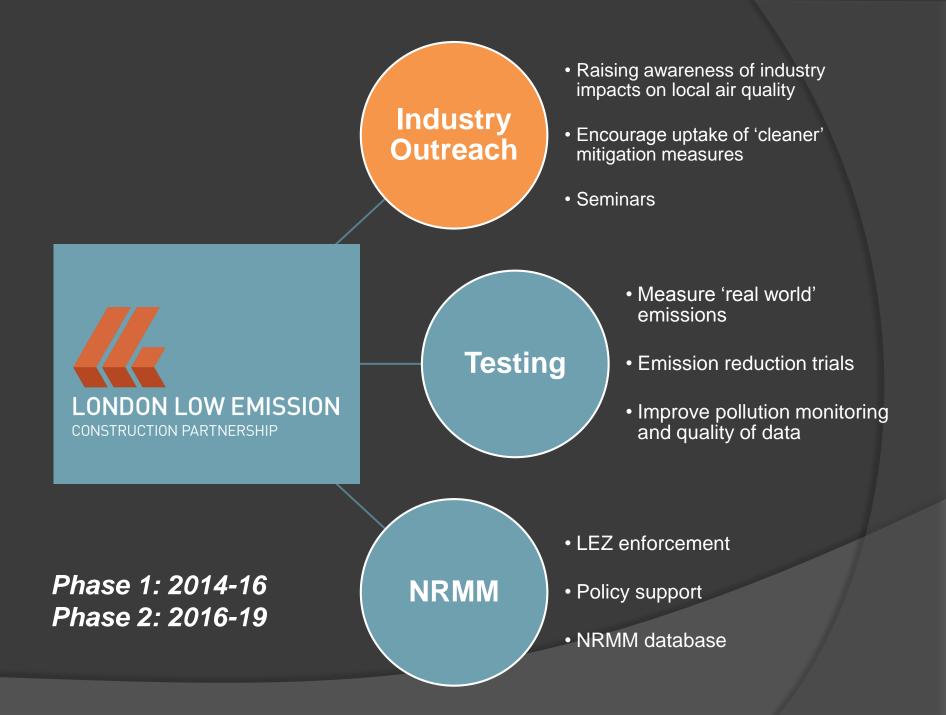

## 'Best in class' abatement measures.... and creating an evidence base...

## Abatement measures

# **Real World Emissions Testing**

## Generators

- Fuel types
- Retrofit DPF SCR

# Move to other NRMM types...

## Improve pollution monitoring

Advice

NRMM

Projects

Resources 
Contact

Q Search