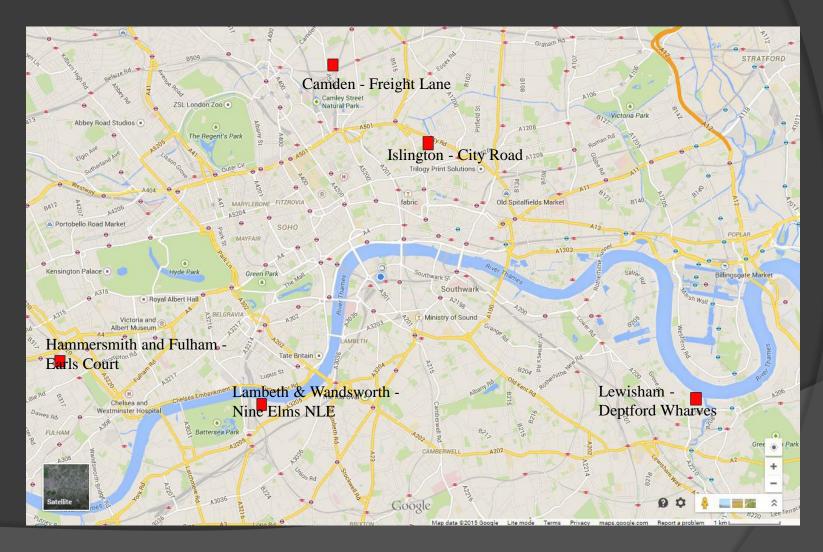

#### **Projects Map**

About •

Home

This map shows projects where measurements are available. Select a project from the list or map to show details. Access beyond this page is restricted to authorised users.